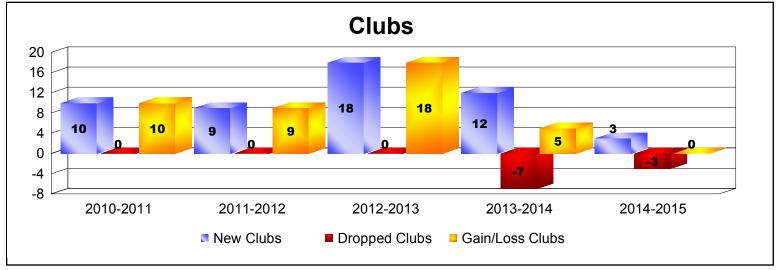

District 318 E

As of June 2015 Cumulative

| Year      | New<br>Clubs | Dropped<br>Clubs | Gain/<br>Loss<br>Clubs | New<br>Members | Charter<br>Members | Reinstate<br>Members | Transfer<br>Members | Total<br>Member<br>Added | Total<br>Members<br>Dropped | Gain/<br>Loss<br>Members |
|-----------|--------------|------------------|------------------------|----------------|--------------------|----------------------|---------------------|--------------------------|-----------------------------|--------------------------|
| 2010-2011 | 10           | 0                | 10                     | 373            | 297                | 32                   | 1                   | 703                      | -226                        | 477                      |
| 2011-2012 | 9            | 0                | 9                      | 288            | 216                | 19                   | 11                  | 534                      | -267                        | 267                      |
| 2012-2013 | 18           | 0                | 18                     | 701            | 464                | 17                   | 4                   | 1186                     | -294                        | 892                      |
| 2013-2014 | 12           | -7               | 5                      | 457            | 292                | 18                   | 3                   | 770                      | -809                        | -39                      |
| 2014-2015 | 3            | -3               | 0                      | 400            | 194                | 113                  | 6                   | 713                      | -748                        | -35                      |
| Average   | 10           | -2               | 8                      | 444            | 293                | 40                   | 5                   | 781                      | -469                        | 312                      |