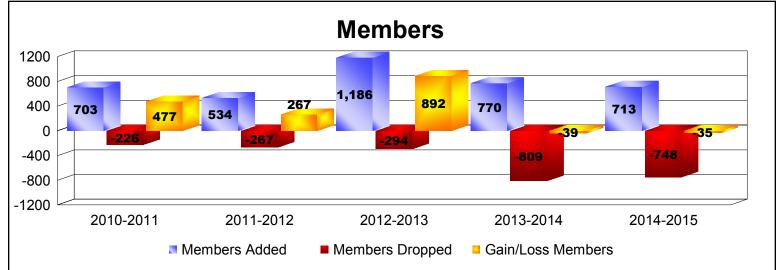

District 318 E

As of June 2015 Cumulative

| Year      | New<br>Clubs | Dropped<br>Clubs | Gain/<br>Loss<br>Clubs | New<br>Members | Charter<br>Members | Reinstate<br>Members | Transfer<br>Members | Total<br>Member<br>Added | Total<br>Members<br>Dropped | Gain/<br>Loss<br>Members |
|-----------|--------------|------------------|------------------------|----------------|--------------------|----------------------|---------------------|--------------------------|-----------------------------|--------------------------|
| 2010-2011 | 10           | 0                | 10                     | 373            | 297                | 32                   | 1                   | 703                      | -226                        | 477                      |
| 2011-2012 | 9            | 0                | 9                      | 288            | 216                | 19                   | 11                  | 534                      | -267                        | 267                      |
| 2012-2013 | 18           | 0                | 18                     | 701            | 464                | 17                   | 4                   | 1186                     | -294                        | 892                      |
| 2013-2014 | 12           | -7               | 5                      | 457            | 292                | 18                   | 3                   | 770                      | -809                        | -39                      |
| 2014-2015 | 3            | -3               | 0                      | 400            | 194                | 113                  | 6                   | 713                      | -748                        | -35                      |
| Average   | 10           | -2               | 8                      | 444            | 293                | 40                   | 5                   | 781                      | -469                        | 312                      |