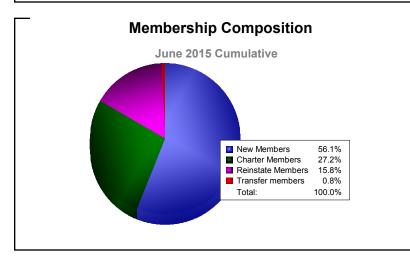

District 318 E

As of June 2015 Cumulative

| Year      | New<br>Clubs | Dropped<br>Clubs | Gain/<br>Loss<br>Clubs | New<br>Members | Charter<br>Members | Reinstate<br>Members | Transfer<br>Members | Total<br>Member<br>Added | Total<br>Members<br>Dropped | Gain/<br>Loss<br>Members |
|-----------|--------------|------------------|------------------------|----------------|--------------------|----------------------|---------------------|--------------------------|-----------------------------|--------------------------|
| 2010-2011 | 10           | 0                | 10                     | 373            | 297                | 32                   | 1                   | 703                      | -226                        | 477                      |
| 2011-2012 | 9            | 0                | 9                      | 288            | 216                | 19                   | 11                  | 534                      | -267                        | 267                      |
| 2012-2013 | 18           | 0                | 18                     | 701            | 464                | 17                   | 4                   | 1186                     | -294                        | 892                      |
| 2013-2014 | 12           | -7               | 5                      | 457            | 292                | 18                   | 3                   | 770                      | -809                        | -39                      |
| 2014-2015 | 3            | -3               | 0                      | 400            | 194                | 113                  | 6                   | 713                      | -748                        | -35                      |
| Average   | 10           | -2               | 8                      | 444            | 293                | 40                   | 5                   | 781                      | -469                        | 312                      |